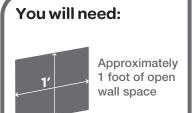

#### Before applying Command® Strips:

- CAUTION: NEVER use with wallpaper. May not adhere well to vinyl surfaces. CAUTION: NEVER hang items over beds.
- Make sure the wall surface is clean and dry. If cleaning is necessary 3M recommends using isopropyl rubbing alcohol. DO NOT use household cleaners.
- Apply strips to surfaces above 50°F (10°C). Adhesive could lose adhesion above 105°F (40°C).

#### When removing brackets from wall:

- NEVER pull strip towards you.
- NEVER press bracket against wall.
- ALWAYS hold bracket gently in place to prevent
- ALWAYS pull tab on Command® Strip SLOWLY AND STRAIGHT DOWN WALL. Stretch at least 12 inches (30.5 cm) until bracket and strip release.