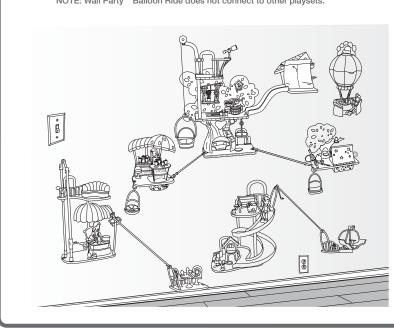

- Connect with other Wall Party<sup>™</sup> Playsets (sold separately)
- I. Attach zip line to playset on wall.
- 2. Follow Steps 1-3 on the other Wall Party™ playset instructions.
- 3. Attach zip line to other Wall Party™ playset.
- 4. Position other playset to desired location, level against the wall.
- 5. Press playset firmly onto wall and hold for 30 seconds.
- 6. Connect all playsets together to create your own Wall Party™! NOTE: Wall Party™ Balloon Ride does not connect to other playsets.