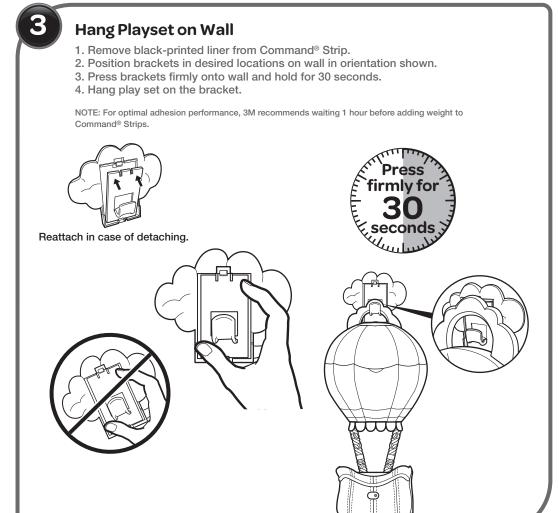

## **BACK (GRAYSCALE)** Hang Playset on Wall Assemble the Playset

### **Apply Command® Strips**

Separate strips. Remove red-printed liner from Command® Strips and apply to back of brackets as shown. Make sure the strip tab is accessible for future removal.

NOTE: DO NOT PULL BRACKET OFF WALL without reading

Black Printing = On Wall

- 1. Mounting plates are designed to break away from the set without causing surface damage.
- a. NEVER pull strip towards you.
- snapping fingers. DO NOT press against wall.
- SLOWLY STRETCH STRAIGHT DOWN ALONG WALL AT LEAST 12 INCHES until bracket and

Command® Strips are a product of 3M. For further information visit command.com

NOTE: Apply strips to surfaces above 50°F (10°C). Adhesive could lose adhesion above 105°F (40°C).

DO NOT use with wallpaper. May not adhere well to vinyl surfaces. DO NOT hang items over beds.