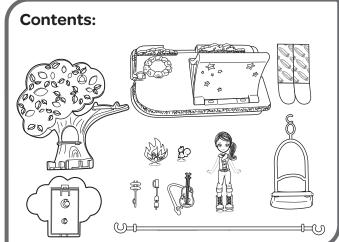

Products Ltd. All Rights Reserved. Mattel, Inc., 636 Girard Avenue, East Aurora, NY 14052, U.S.A. 1-800-524-8697. Mattel Australia Pty. Ltd., Richmond, Victoria. 3121. Consumer Advisory Service - 1300 135 312. Mattel East Asia Ltd., Room 1106, South Tower, World Finance Centre, Harbour City, Tsimshatsui, HK, China. Diimport & Diedarkan Oleh: Mattel SEA Ptd Ltd. (993532-P) Lot 13.5, Menara Lien Hoe, Persiaran Tropicana Golf Country Resort, 47410 PJ. Tel: 03-78803817, Fax: service.mattel.com









b. Hold bracket gently to prevent it from

c. Grab tab on Command® Strip and strip release.

3. Purchase medium Command® Refill Strips to reapply to your wall.

## Just for reference, NOT for printing.

僅供參考,請勿用於印刷。

# X8542 Camp – A4 size, 1C+1C

FRONT (GRAYSCALE)

## **BACK (GRAYSCALE)**









#### **Before applying Command® Strips:**

- · CAUTION: NEVER use with wallpaper. May not adhere well to vinyl surfaces.
- · CAUTION: NEVER hang items over beds.
- · Make sure the wall surface is clean and dry. If cleaning is necessary 3M recommends using isopropyl rubbing alcohol. DO NOT use household cleaners.
- · Apply strips to surfaces above 50°F (10°C). Adhesive could lose adhesion above 105°F (40°C).

#### When removing brackets from wall:

- · NEVER pull strip towards you.
- · NEVER press bracket against wall.
- · ALWAYS hold bracket gently in place to prevent it from hitting fingers.
- · ALWAYS pull tab on Command® Strip SLOWLY AND STRAIGHT DOWN WALL. Stretch at least 12 inches (30.5 cm) until bracket and strip release.

Purchase medium Command® Refill Strips to reapply to you