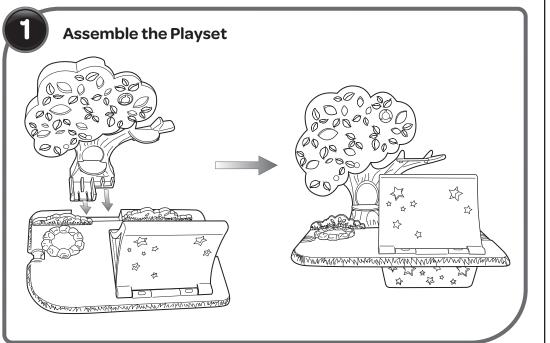

Before applying Command® Strips:**

- · CAUTION: NEVER use with wallpaper. May not adhere well to vinyl surfaces.
- · CAUTION: NEVER hang items over beds.
- · Make sure the wall surface is clean and dry. If cleaning is necessary 3M recommends using isopropyl rubbing alcohol. DO NOT use household cleaners.
- · Apply strips to surfaces above 50°F (10°C). Adhesive could lose adhesion above 105°F (40°C).

#### When removing brackets from wall:

- · NEVER pull strip towards you.
- · NEVER press bracket against wall.
- · ALWAYS hold bracket gently in place to prevent it from hitting fingers.
- · ALWAYS pull tab on Command® Strip SLOWLY AND STRAIGHT DOWN WALL. Stretch at least 12 inches (30.5 cm) until bracket and strip release.

Purchase medium Command® Refill Strips to reapply to your wall.





**Apply Command® Strips** Red Printing = On Bracket Separate strips. Remove red-printed liner from Command® Strips and apply to back of brackets as shown. Make sure the strip tab is accessible for future removal. NOTE: DO NOT PULL BRACKET OFF WALL without reading Black Printing = On Wall







- Connect with other Wall Party<sup>™</sup> Playsets (sold separately)
- I. Attach zip line to playset on wall.
- 2. Follow Steps 1-3 on the other Wall Party™ playset instructions.
- 3. Attach zip line to other Wall Party™ playset.
- 4. Position other playset to desired location, level against the wall.
- 5. Press playset firmly onto wall and hold for 30 seconds.
- 6. Connect all playsets together to create your own Wall Party™! NOTE: Wall Party™ Balloon Ride does not connect to other playsets.