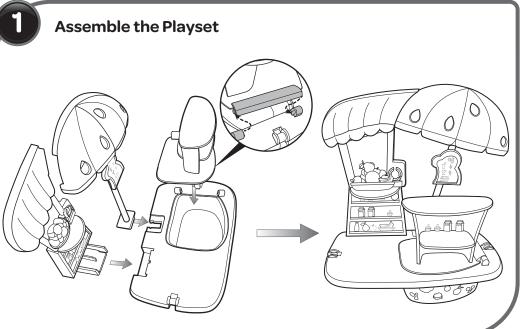

**Before applying Command® Strips:**

- · CAUTION: NEVER use with wallpaper. May not adhere well to vinyl surfaces.
- · CAUTION: NEVER hang items over beds.
- · Make sure the wall surface is clean and dry. If cleaning is necessary 3M recommends using isopropyl rubbing alcohol. DO NOT use household cleaners. · Apply strips to surfaces above 50°F (10°C). Adhesive could lose adhesion above 105°F (40°C).

#### When removing brackets from wall:

- · NEVER pull strip towards you.
- · NEVER press bracket against wall.
- · ALWAYS hold bracket gently in place to prevent it from hitting fingers.
- · ALWAYS pull tab on Command® Strip SLOWLY AND STRAIGHT DOWN WALL. Stretch at least 12 inches (30.5 cm) until bracket and strip release.

Purchase medium Command® Refill Strips to reapply to your wall.









Black Printing = On Wall









- 1. Attach zip line to playset on wall.
- 2. Follow Steps 1-3 on the other Wall Party<sup>™</sup> playset instructions.
- 3. Attach zip line to other Wall Party™ playset.
- 4. Position other playset to desired location, level against the wall.
- 5. Press playset firmly onto wall and hold for 30 seconds.
- 6. Connect all playsets together to create your own Wall Party™!

NOTE: Wall Party ™ Balloon Ride does not connect to other playsets. lines, swings, slide and elevator with







1. Mounting plates are designed to break away from the set without causing surface damage. 2. To remove brackets from the wall entirely:

- a. NEVER pull strip towards you.
- b. Hold bracket gently to prevent it from snapping fingers. DO NOT press against wall.
- c. Grab