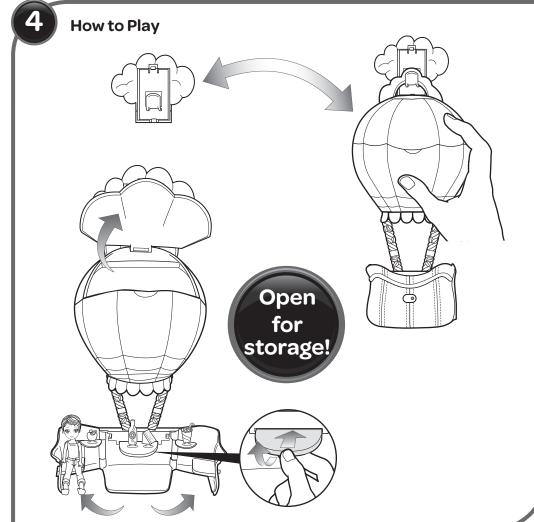

## **BACK (GRAYSCALE)** Hang Playset on Wall Assemble the Playset

- Connect with other Wall Party<sup>™</sup> Playsets (sold separately)
- I. Attach zip line to playset on wall.
- 2. Follow Steps 1-3 on the other Wall Party™ playset instructions.
- 3. Attach zip line to other Wall Party™ playset.
- 4. Position other playset to desired location, level against the wall.
- 5. Press playset firmly onto wall and hold for 30 seconds.
- 6. Connect all playsets together to create your own Wall Party™! NOTE: Wall Party™ Balloon Ride does not connect to other playsets.

- 1. Mounting plates are designed to break away from the set without causing surface damage. 2. To remove brackets from the wall entirely:
- a. NEVER pull strip towards you.
- b. Hold bracket gently to prevent it from snapping fingers. DO NOT press against wall. c. Grab tab on Command® Strip and
- SLOWLY STRETCH STRAIGHT DOWN ALONG WALL AT LEAST 12 INCHES until bracket and
- 3. Purchase medium Command® Refill Strips to reapply to your wall.