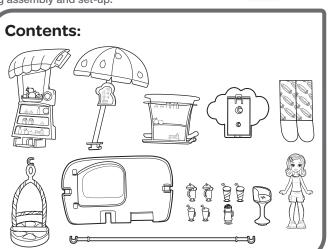

not adhere well to vinyl surfaces. DO NOT hang items over beds.

3M and Command are trademarks of 3M. © 3M 2012. All Rights Reserved.

©2012 Mattel and/or Origin Products Ltd. All Rights Reserved. Mattel, Inc., 636 Girard Avenue, East Aurora, NY 14052, U.S.A. 1-800-524-8697. Mattel Australia Pty. Ltd., Richmond, Victoria. 3121. Consumer Advisory Service - 1300 135 312. Mattel East Asia Ltd., Room 1106, South Tower, World Finance Centre, Harbour City, Tsimshatsui, HK, China. Diimport & Diedarkan Oleh: Mattel SEA Ptd Ltd. (993532-P) Lot 13.5, Menara Lien Hoe, Persiaran Tropicana Golf Country Resort, 47410 PJ. Tel: 03-78803817, Fax:



## Just for reference, NOT for printing.

僅供參考,請勿用於印刷。

## Y3727 Juice Bar – A4 size, 1C+1C

### FRONT (GRAYSCALE)

## **BACK (GRAYSCALE)**







15 minutes



#### **Before applying Command® Strips:**

- · CAUTION: NEVER use with wallpaper. May not adhere well to vinyl surfaces.
- · CAUTION: NEVER hang items over beds.
- · Make sure the wall surface is clean and dry. If cleaning is necessary 3M recommends using isopropyl rubbing alcohol. DO NOT use household cleaners. · Apply strips to surfaces above 50°F (10°C). Adhesive could lose adhesion above 105°F (40°C).

#### When removing brackets from wall:

- · NEVER pull strip towards you.
- · NEVER press bracket against wall.
- · ALWAYS hold bracket gently in place to prevent it from hitting fingers.
- · ALWAYS pull tab on Command® Strip SLOWLY AND STRAIGHT DOWN WALL. Stretch at least 12 inches (30.5 cm) until bracket and strip release.

Purchase medium Command® Refill Strips to reapply to your wa