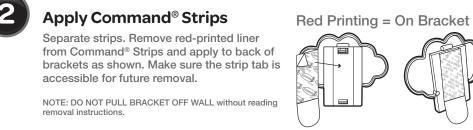

### **Apply Command® Strips**

Separate strips. Remove red-printed liner from Command® Strips and apply to back of brackets as shown. Make sure the strip tab is accessible for future removal.

NOTE: DO NOT PULL BRACKET OFF WALL without reading

Black Printing = On Wall

- 1. Mounting plates are designed to break away from the set without causing surface damage.
- a. NEVER pull strip towards you.
- snapping fingers. DO NOT press against wall.
- SLOWLY STRETCH STRAIGHT DOWN ALONG WALL AT LEAST 12 INCHES until bracket and