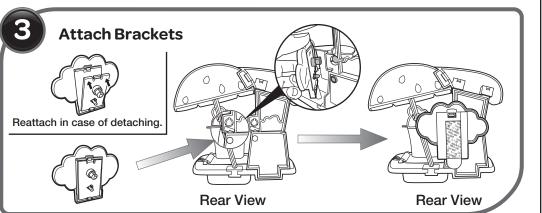

Black Printing = On Wall

- 1. Mounting plates are designed to break away from the set without causing surface damage.
- a. NEVER pull strip towards you.
- snapping fingers. DO NOT press against wall.
- SLOWLY STRETCH STRAIGHT DOWN ALONG WALL AT LEAST 12 INCHES until bracket and

b. Hold bracket gently to prevent it from

c. Grab tab on Command® Strip and strip release.

3. Purchase medium Command® Refill Strips to reapply to your wall.