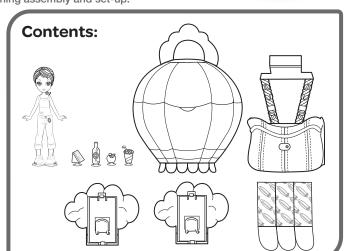

## X8541 Balloon – A4 size, 1C+1C

FRONT (GRAYSCALE)

## **BACK (GRAYSCALE)** Hang Playset on Wall Assemble the Playset











#### Before applying Command® Strips:

- CAUTION: NEVER use with wallpaper. May not adhere well to vinyl surfaces. CAUTION: NEVER hang items over beds.
- Make sure the wall surface is clean and dry. If cleaning is necessary 3M recommends using isopropyl rubbing alcohol. DO NOT use household cleaners.
- Apply strips to surfaces above 50°F (10°C). Adhesive could lose adhesion above 105°F (40°C).

#### When removing brackets from wall:

- NEVER pull strip towards you.
- NEVER press bracket against wall.
- ALWAYS hold bracket gently in place to prevent
- ALWAYS pull tab on Command® Strip SLOWLY AND STRAIGHT DOWN WALL. Stretch at least 12 inches (30.5 cm) until bracket and strip release.

Purchase medium Command® Refill Strips to reapply to your wall.





### **Apply Command® Strips**

Separ