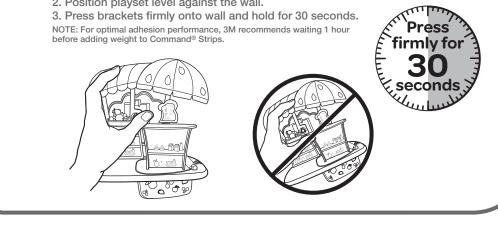

b. Hold bracket gently to prevent it from

c. Grab tab on Command® Strip and strip release.

3. Purchase medium Command® Refill Strips to reapply to your wall.

- 1. Mounting plates are designed to break away from the set without causing surface damage. 2. To remove brackets from the wall entirely:
- a. NEVER pull strip towards you.
- b. Hold bracket gently to prevent it from snapping fingers. DO NOT press against wall. c. Grab tab on Command® Strip and
- SLOWLY STRETCH STRAIGHT DOWN ALONG WALL AT LEAST 12 INCHES until bracket and
- 3. Purchase medium Command® Refill Strips to reapply to your wall.