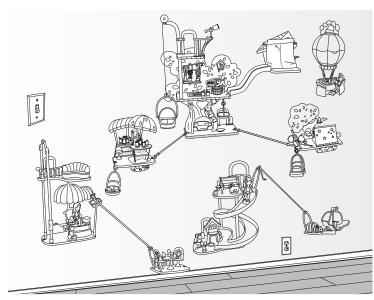

- Connect with other Wall Party<sup>™</sup> Playsets (sold separately)
- I. Attach zip line to playset on wall.
- 2. Follow Steps 1-3 on the other Wall Party™ playset instructions.
- 3. Attach zip line to other Wall Party™ playset.
- 4. Position other playset to desired location, level against the wall.
- 5. Press playset firmly onto wall and hold for 30 seconds.
- 6. Connect all playsets together to create your own Wall Party™! NOTE: Wall Party™ Balloon Ride does not connect to other playsets.

Purchase medium Command® Refill Strips to reapply to your wall.

Black Printing = On Wall

- 1. Attach zip line to playset on wall.
- 2. Follow Steps 1-3 on the other Wall Party<sup>™</sup> playset instructions.
- 3. Attach zip line to other Wall Party™ playset.
- 4. Position other playset to desired location, level against the wall.
- 5. Press playset firmly onto wall and hold for 30 seconds.
- 6. Connect all playsets together to create your own Wall Party™!

NOTE: Wall Party ™ Balloon Ride does not connect to other playsets. lines, swings, slide and elevator with

1. Mounting plates are designed to break away from the set without causing surface damage. 2. To remove brackets from the wall entirely: