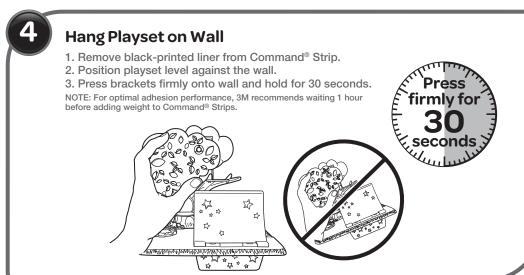

## **BACK (GRAYSCALE)** Hang Playset on Wall Assemble the Playset

### **Apply Command® Strips**

Separate strips. Remove red-printed liner from Command® Strips and apply to back of brackets as shown. Make sure the strip tab is accessible for future removal.

NOTE: DO NOT PULL BRACKET OFF WALL without reading

Black Printing = On Wall

- 1. Mounting plates are designed to break away from the set without causing surface damage.
- a. NEVER pull strip towards you.
- snapping fingers. DO NOT press against wall.
- SLOWLY STRETCH STRAIGHT DOWN ALONG WALL AT LEAST 12 INCHES until bracket and