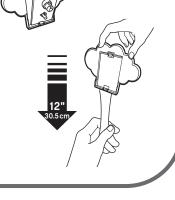

#### When removing brackets from wall:

- NEVER pull strip towards you.
- NEVER press bracket against wall.
- ALWAYS hold bracket gently in place to prevent
- ALWAYS pull tab on Command® Strip SLOWLY AND STRAIGHT DOWN WALL. Stretch at least 12 inches (30.5 cm) until bracket and strip release.

Black Printing = On Wall

- 1. Mounting plates are designed to break away from the set without causing surface damage.
- a. NEVER pull strip towards you.
- snapping fingers. DO NOT press against wall.
- SLOWLY STRETCH STRAIGHT DOWN ALONG WALL AT LEAST 12 INCHES until bracket and

b. Hold bracket gently to prevent it from

c. Grab tab on Command® Strip and strip release.

3. Purchase medium Command® Refill Strips to reapply to your wall.

#### When removing brackets from wall:

- · NEVER pull strip towards you.
- · NEVER press bracket against wall.
- · ALWAYS hold bracket gently in place to prevent it from hitting fingers.
- · ALWAYS pull tab on Command® Strip SLOWLY AND STRAIGHT DOWN WALL. Stretch at least 12 inches (30.5 cm) until bracket and strip release.

- 1. Mounting plates are designed to break away from the set without causing surface damage. 2. To remove brackets from the wall entirely:
- a. NEVER pull strip towards you.
- b. Hold bracket gently to prevent it from snapping fingers. DO NOT press against wall. c. Grab tab on Command® Strip and
- SLOWLY STRETCH STRAIGHT DOWN ALONG WALL AT LEAST 12 INCHES until bracket and
- 3. Purchase medium Command® Refill Strips to reapply to your wall.

- a. NEVER pull strip towards you.
- b. Hold bracket gently to prevent it from snapping fingers. DO NOT press against wall.
- c. Grab tab on Command® Strip and SLOWLY STRETCH STRAIGHT DOWN ALONG WALL AT LEAST 12 INCHES until bracket and strip release.
- 3. Purchase medium Command® Refill Strips to reapply to your wall.