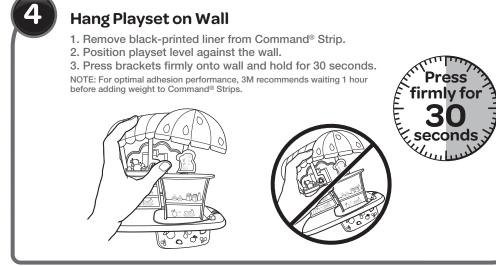

## **BACK (GRAYSCALE)** Hang Playset on Wall Assemble the Playset

### **Apply Command® Strips**

Separate strips. Remove red-printed liner from Command® Strips and apply to back of brackets as shown. Make sure the strip tab is accessible for future removal.

NOTE: DO NOT PULL BRACKET OFF WALL without reading

Black Printing = On Wall

- 1. Mounting plates are designed to break away from the set without causing surface damage.
- a. NEVER pull strip towards you.
- snapping fingers. DO NOT press against wall.
- SLOWLY STRETCH STRAIGHT DOWN ALONG WALL AT LEAST 12 INCHES until bracket and

Command® Strips are a product of 3M. For further information visit command.com

NOTE: Apply strips to surfaces above 50°F (10°C). Adhesive could lose adhesion above 105°F (40°C).

DO NOT use with wallpaper. May not adhere well to vinyl surfaces. DO NOT hang items over beds.