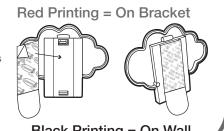

### **Apply Command® Strips**

Separate strips. Remove red-printed liner from Command® Strips and apply to back of brackets as shown. Make sure the strip tab is accessible for future removal.

NOTE: DO NOT PULL BRACKET OFF WALL without reading

Black Printing = On Wall

- 1. Mounting plates are designed to break away from the set without causing surface damage.
- a. NEVER pull strip towards you.
- snapping fingers. DO NOT press against wall.
- SLOWLY STRETCH STRAIGHT DOWN ALONG WALL AT LEAST 12 INCHES until bracket and