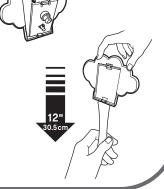

#### When removing brackets from wall:

- NEVER pull strip towards you.
- NEVER press bracket against wall.
- ALWAYS hold bracket gently in place to prevent
- ALWAYS pull tab on Command® Strip SLOWLY AND STRAIGHT DOWN WALL. Stretch at least 12 inches (30.5 cm) until bracket and strip release.

Black Printing = On Wall

- 1. Mounting plates are designed to break away from the set without causing surface damage.
- a. NEVER pull strip towards you.
- snapping fingers. DO NOT press against wall.
- SLOWLY STRETCH STRAIGHT DOWN ALONG WALL AT LEAST 12 INCHES until bracket and

b. Hold bracket gently to prevent it from

c. Grab tab on Command® Strip and strip release.

3. Purchase medium Command® Refill Strips to reapply to your wall.