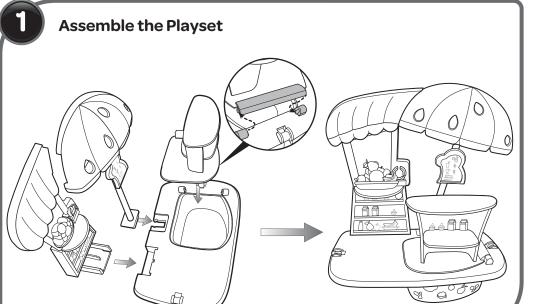

s:**

- · CAUTION: NEVER use with wallpaper. May not adhere well to vinyl surfaces.
- · CAUTION: NEVER hang items over beds.
- · Make sure the wall surface is clean and dry. If cleaning is necessary 3M recommends using isopropyl rubbing alcohol. DO NOT use household cleaners. · Apply strips to surfaces above 50°F (10°C). Adhesive could lose adhesion above 105°F (40°C).

#### When removing brackets from wall:

- · NEVER pull strip towards you.
- · NEVER press bracket against wall.
- · ALWAYS hold bracket gently in place to prevent it from hitting fingers.
- · ALWAYS pull tab on Command® Strip SLOWLY AND STRAIGHT DOWN WALL. Stretch at least 12 inches (30.5 cm) until bracket and strip release.

Purchase medium Command® Refill Strips to reapply to your wall.









Black Printing = On Wall









- 1. Attach zip line to playset on wall.
- 2. Follow Steps 1-3 on the other Wall Party<sup>™</sup> playset instructions.
- 3. Attach zip line to other Wall Party™ playset.
- 4. Position other playset to desired location, level against the wall.
- 5. Press playset firmly onto wall and hold for 30 seconds.
- 6. Connect all playsets together to create your own Wall Party™!

NOTE: Wall Party ™ Balloon Ride does not connect to other playsets. lines, swings, slide and elevator with







1. Mounting plates are designed to break away from the set without causing surface damage. 2. To remove brackets from the wall entirely:

- a. NEVER pull strip towards you.
- b. Hold bracket gently to prevent it from snapping fingers. DO NOT press against wall.
- c. Grab tab on Command® Strip and SLOWLY