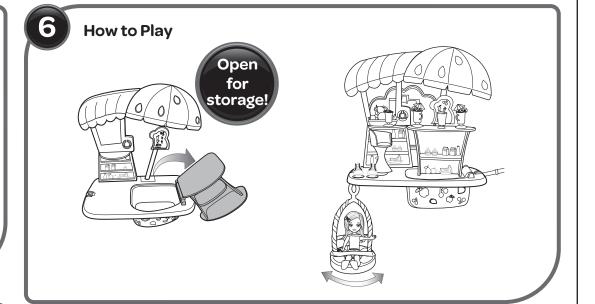

AYS hold bracket gently in place to prevent it from hitting fingers.
- · ALWAYS pull tab on Command® Strip SLOWLY AND STRAIGHT DOWN WALL. Stretch at least 12 inches (30.5 cm) until bracket and strip release.

Purchase medium Command® Refill Strips to reapply to your wall.









Black Printing = On Wall









- 1. Attach zip line to playset on wall.
- 2. Follow Steps 1-3 on the other Wall Party<sup>™</sup> playset instructions.
- 3. Attach zip line to other Wall Party™ playset.
- 4. Position other playset to desired location, level against the wall.
- 5. Press playset firmly onto wall and hold for 30 seconds.
- 6. Connect all playsets together to create your own Wall Party™!

NOTE: Wall Party ™ Balloon Ride does not connect to other playsets. lines, swings, slide and elevator with







1. Mounting plates are designed to break away from the set without causing surface damage. 2. To remove brackets from the wall entirely:

- a. NEVER pull strip towards you.
- b. Hold bracket gently to prevent it from snapping fingers. DO NOT press against wall.
- c. Grab tab on Command® Strip and SLOWLY STRETCH STRAIGHT DOWN ALONG WALL AT LEAST 12 INCHES until bracket and strip release.
- 3. Purchase medium Command® Refill Strips to reapply to your wall.





Command® Strips are a product of 3M. For further information visit command.com

NOTE: Apply strips to surfaces above 50°F (10°C). Adhesive could lose adhesion above 105°F (40°C).

DO NOT use with wallpaper. May not adhere well to vinyl surfaces. DO NOT hang items over beds.

3M and Command are trademarks of 3M.

© 3M 2012. All Rig