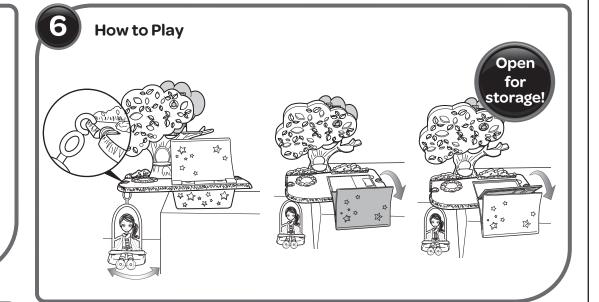

## Y3727 Juice Bar – A4 size, 1C+1C

### FRONT (GRAYSCALE)

## **BACK (GRAYSCALE)**

15 minutes

Purchase medium Command® Refill Strips to reapply to your wall.

Black Printing = On Wall

- 1. Attach zip line to playset on wall.
- 2. Follow Steps 1-3 on the other Wall Party<sup>™</sup> playset instructions.
- 3. Attach zip line to other Wall Party™ playset.
- 4. Position other playset to desired location, level against the wall.
- 5. Press playset firmly onto wall and hold for 30 seconds.
- 6. Connect all playsets together to create your own Wall Party™!

NOTE: Wall Party ™ Balloon Ride does not connect to other playsets. lines, swings, slide and elevator with

1. Mounting plates are designed to break away from the set without causing surface damage. 2. To remove brackets from the wall entirely: