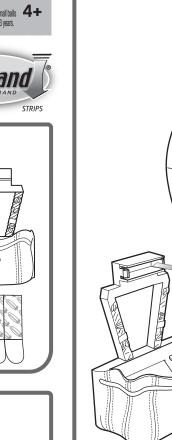

### **Apply Command® Strips**

Separate strips. Remove red-printed liner from Command® Strips and apply to back of brackets as shown. Make sure the strip tab is accessible for future removal.

NOTE: DO NOT PULL BRACKET OFF WALL without reading

Black Printing = On Wall

- 1. Mounting plates are designed to break away from the set without causing surface damage.
- a. NEVER pull strip towards you.
- snapping fingers. DO NOT press against wall.
- SLOWLY STRETCH STRAIGHT DOWN ALONG WALL AT LEAST 12 INCHES until bracket and