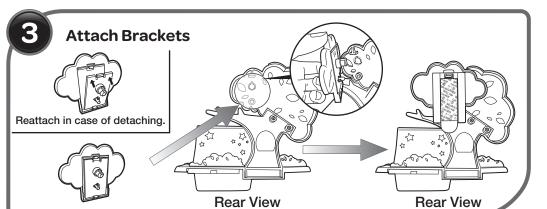

### **Apply Command® Strips**

Separate strips. Remove red-printed liner from Command® Strips and apply to back of brackets as shown. Make sure the strip tab is accessible for future removal.

NOTE: DO NOT PULL BRACKET OFF WALL without reading

Black Printing = On Wall

- 1. Mounting plates are designed to break away from the set without causing surface damage.
- a. NEVER pull strip towards you.
- snapping fingers. DO NOT press against wall.
- SLOWLY STRETCH STRAIGHT DOWN ALONG WALL AT LEAST 12 INCHES until bracket and